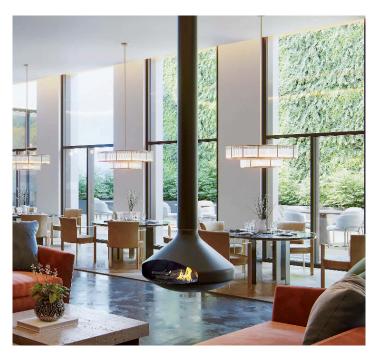

**Ergofocus Holographik**® The irreverence of a dream

Folly and wisdom share the same space, Ergofocus Holographik® shows what virtual flames can really do. This is where an iconic object, designed by Dominique Imbert 50 years ago, meets the best of what modern optical technology can offer.

The concept is based on the projection of a moving image of flames onto optical quality glass amidst decorative ceramic logs, embers and artificial lighting effects.

The optical illusion is completed by the sonic illusion of spluttering and crackling flames.

The Ergofocus Holographik® is the first ever adjustable hanging fireplace with an in-built holographic display inside the flue. Our holographic system's new technology, notably the optical glass screen, has been patented and is now recognised as the most realistic system of its kind currently available on the market. This digital experience is an invitation to rest your eyes and spirit and enter into a state of serenity and inner peace.