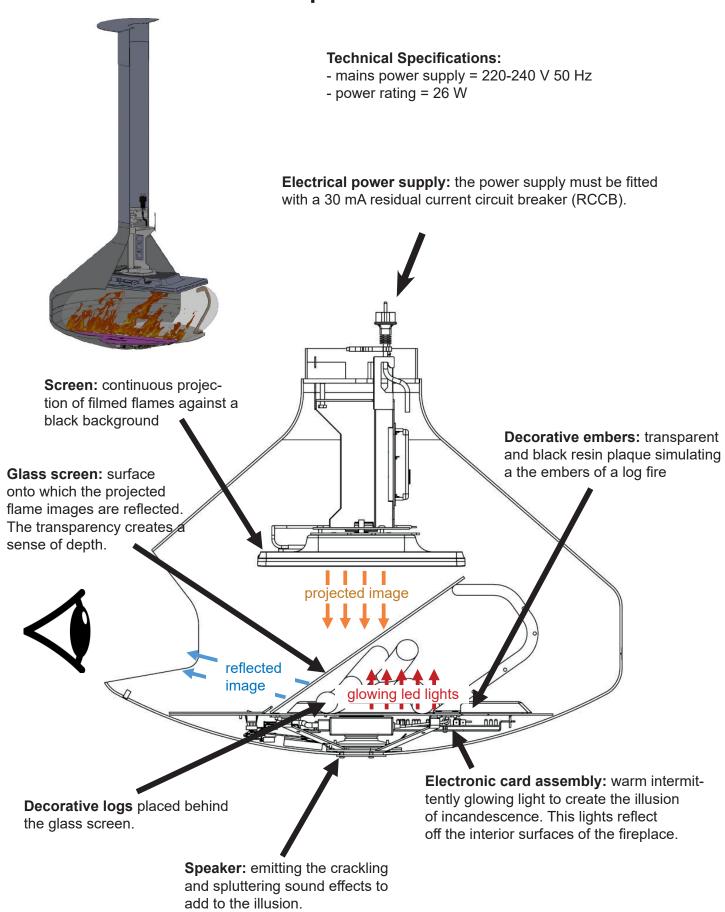

The concept is based on the projection of a moving image of flames onto optical quality glass amidst decorative ceramic logs, embers and artificial lighting effects.

The optical illusion is completed by the sonic illusion of spluttering and crackling flames.

The Ergofocus Holographik® is the first ever adjustable hanging fireplace with an in-built holographic display inside the flue. Our holographic system's new technology, notably the optical glass screen, has been patented and is now recognised as the most realistic system of its kind currently available on the market. This digital experience is an invitation to rest your eyes and spirit and enter into a state of serenity and inner peace.

The holographic fire is totally realistic fulfilling all the promises of the real thing, it finally brings the wood-fireplace into the realm of interior decoration without all of the restrictions associated with heat and pollution.

## Fireplace elements

This document is the property of Atelier Dominique Imbert SAS. It is intended exclusively for the use of our authorised dealers. It contains privileged and confidential information. Divulging this document or its contents to any third party without prior written permission is strictly forbidden and will result in legal action for fraud.

#### **Operation**

This document is the property of Atelier Dominique Imbert SAS. It is intended exclusively for the use of our authorised dealers. It contains privileged and confidential information. Divulging this document or its contents to any third party without prior written permission is strictly forbidden and will result in legal action for fraud.